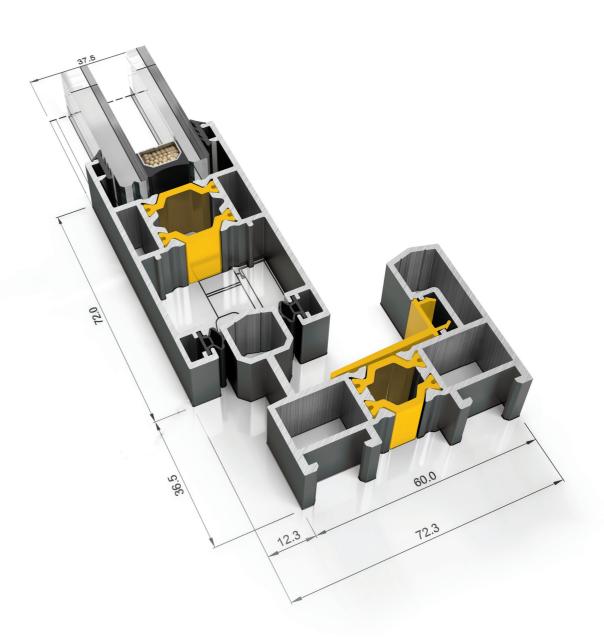

Ultra slim 42mm interlock

Up to 2.2m x 2.6m per panel

Stylish colour-matched hardware

60mm frame depth for easy replacement

Kit frame and sash option for full site-assembly

## Size Limits

| Maximum panel width  | 2200 mm |
|----------------------|---------|
| Maximum panel height | 2600 mm |
| Maximum panel weight | 200 kg  |

| THRESHOLD HEIGHT    | 47 mm       |        |
|---------------------|-------------|--------|
|                     | 14-26 mm    |        |
| GLAZING METHOD      | Wrap-around |        |
| SIGHTLINE (TYPICAL) | 42 mm       |        |
| FRAME DEPTH         | 2 RAIL      | 60 mm  |
|                     | 3 RAIL      | 106 mm |