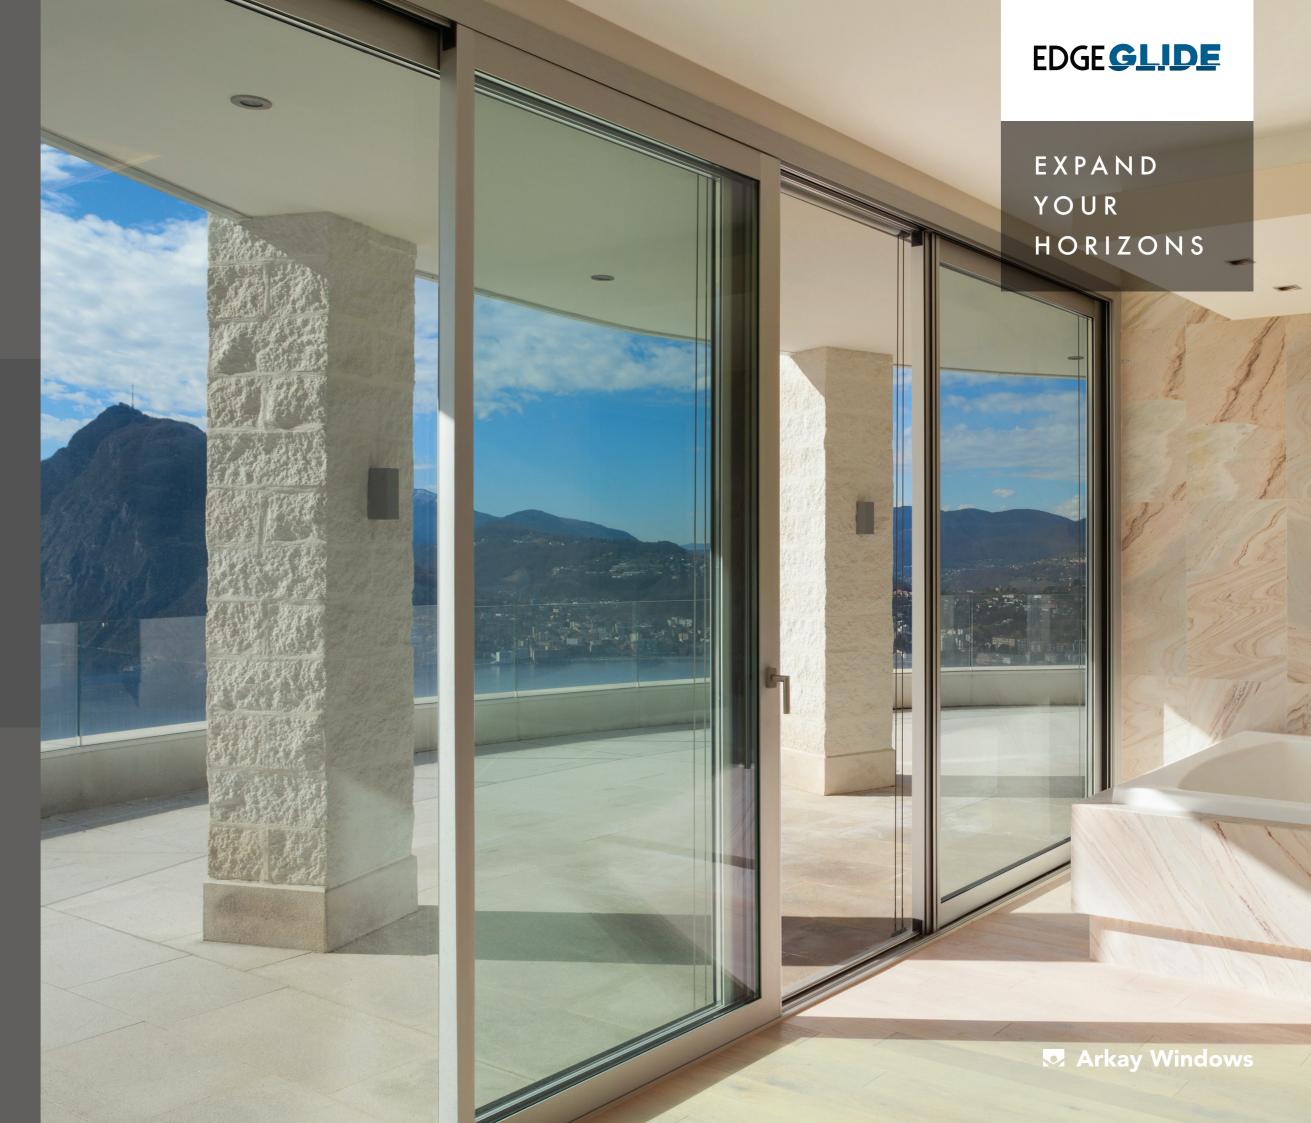

Arkay Windows

THE AMAZINGLY
SLEEK NEW INLINE
SLIDING DOOR

Choose your design, choose your view. EdgeGlide is the sleek sliding door which combines top quality, colour-matched hardware with elegant design. So the look of your door can match the look of your outdoors.

Ultra slim 42mm interlock

Up to 2.2m x 2.6m per panel

Stylish colour-matched hardware

60mm frame depth for easy replacement

Kit frame and sash option for full site-assembly