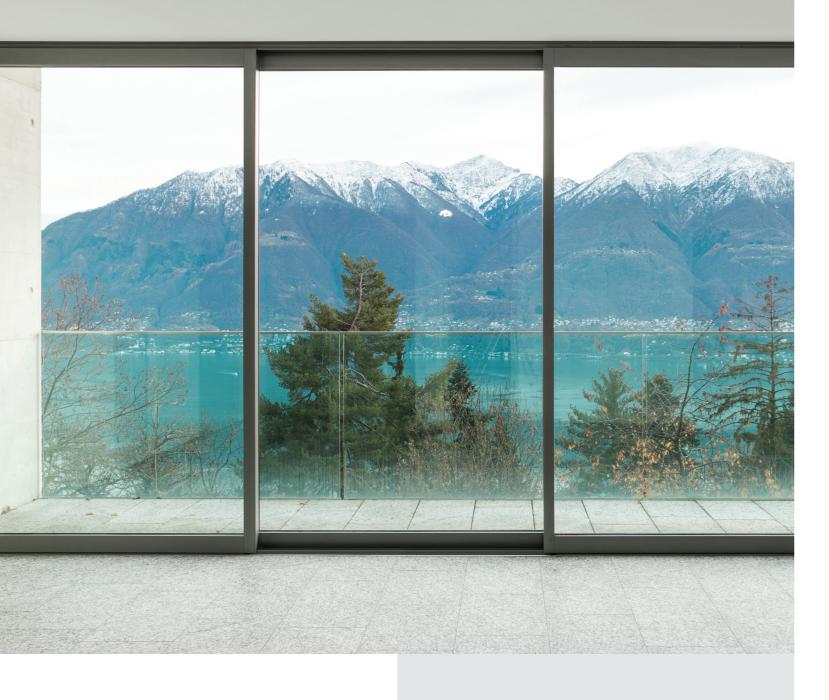

Arkay Windows

THE AMAZINGLY
SLEEK NEW INLINE
SLIDING DOOR

Choose your design, choose your view. EdgeGlide is the sleek sliding door which combines top quality, colour-matched hardware with elegant design. So the look of your door can match the look of your outdoors.

Ultra slim 42mm interlock

Up to 2.2m x 2.6m per panel

Stylish colour-matched hardware

60mm frame depth for easy replacement

Kit frame and sash option for full site-assembly